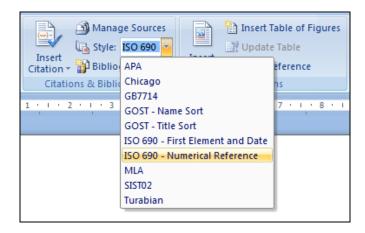

## Before you start - Set Word correctly

- 1. On the **References** tab, in the **Citations & Bibliography** group, click the arrow next to **Style**.
- 2. Click the style 'ISO 690 Numerical Reference'.