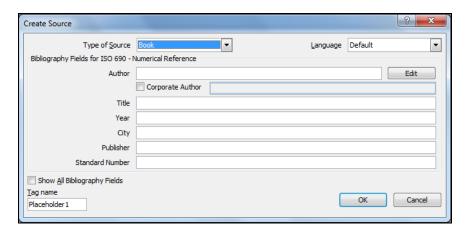

4. Begin to fill in the source information by clicking the arrow next to **Type of source**.

Once you select a type, you are only asked for the details for they type For example, your source might be a book, a report, or a Web site.

Fill in the bibliography information for the source.

5. References can be edited anytime using the **Manage Sources** option