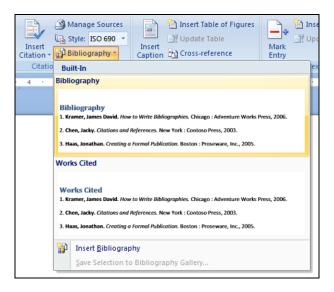

## Create a Bibliography

You can create a bibliography at any point after you insert one or more sources in a document.

- 1. Click where you want to insert a bibliography, usually at the end of the document.
- 2. On the **References** tab, in the **Citations & Bibliography** group, click **Bibliography**.

3. Click a predesigned bibliography format to insert the bibliography into the document.

If you make any changes within the document, you can update the bibliography by right-clicking on the bibliography and selecting 'update field'.