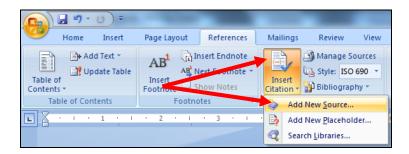

- 1. Click at the end of the sentence or phrase that you want to cite (place your cursor where you want to insert the number for the citation).
- 2. On the **References** tab, in the **Citations & Bibliography** group, click **Insert Citation**.
- 3. Click Add New Source.