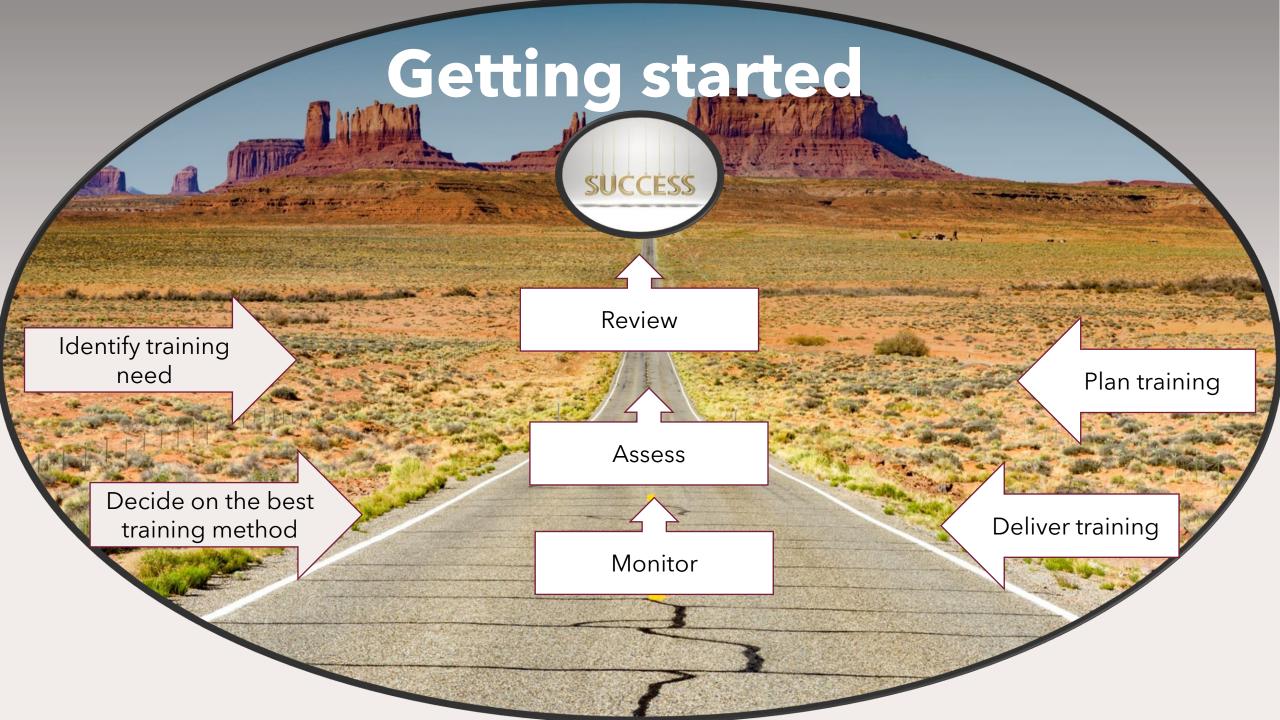

# Planning

Where?

Time ?

Cost?

When?

Who?

## **Deliver the training**

- Present
- Demonstrate
- Explain
- Point out the benefits
- Practice

Training ?

Learning ?

### Assessment

- Opportunity to practice
- Opportunity to demonstrate
- Opportunity to receive feedback
- Opportunity to improve
- Opportunity to review