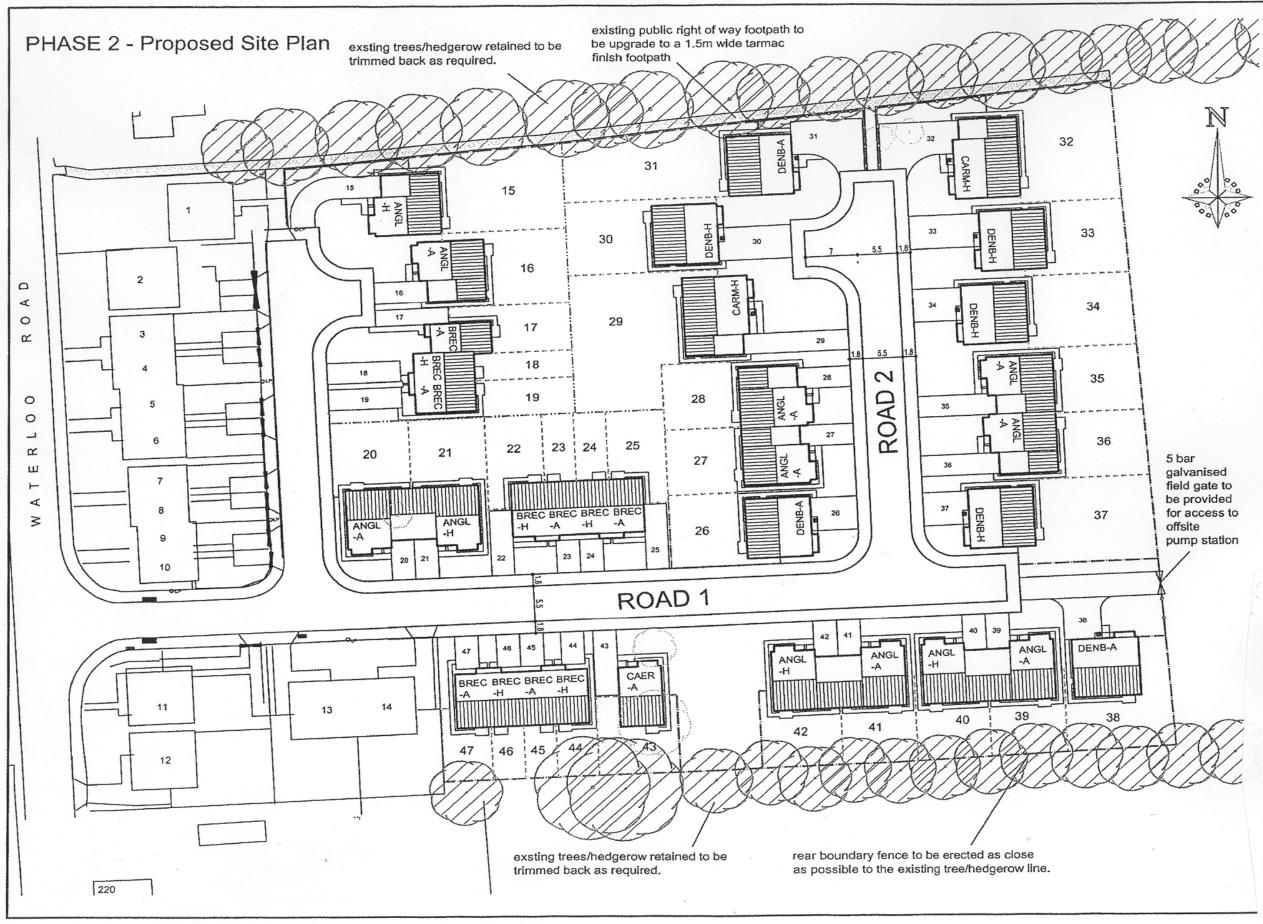

SIUVENI.....

A3 PLAN MUST BE SUBMITTED WITH COURSEWORK AND BOUIND INTO ASSIGNMENT

| HOUSE TYPE SCHEDULE                                                                     |                                               |                                           |                                                                            |
|-----------------------------------------------------------------------------------------|-----------------------------------------------|-------------------------------------------|----------------------------------------------------------------------------|
| BREC Brecon<br>CAER Caernarfon<br>ANGL Anglesey<br>DENB Denbigh<br>CARM Carmarthenshire |                                               | 2 bed<br>3 bed<br>3 bed<br>4 bed<br>4 bed | 672sqft -11<br>914sqft - 1<br>1015sqft -12<br>1306sqft - 7<br>1546sqft - 2 |
| TOTAL NO UNITS -33                                                                      |                                               |                                           |                                                                            |
| TOTAL SQFT                                                                              |                                               |                                           | - 32,720sqft                                                               |
|                                                                                         |                                               |                                           |                                                                            |
| NOTES                                                                                   |                                               |                                           |                                                                            |
| acae i gatynaut i 1000005 11045                                                         | 1.8m HIGH STAINED<br>CLOSE BOARD FENCE.       |                                           |                                                                            |
| 90000: 1 1 9607 6 1 Dium                                                                | 1.2m HIGH STAINED<br>CLOSE BOARD FENCE.       |                                           |                                                                            |
| te de of de le re re                                                                    | 0.9M HIGH TIMBER POST<br>AND CHAIN LINK FENCE |                                           |                                                                            |
| -OO                                                                                     | 1.2M HIGH TIMBER POST<br>AND RAIL FENCE       |                                           |                                                                            |
| SURFACE FINISHES<br>Roads and pavements - bitumen macadam                               |                                               |                                           |                                                                            |

Pavement crossovers - to specification Shared driveway - bitumen macadam Private driveway - bitumen macadam Paths and footpaths - precast concrete slabs Demarcation - to be 150x50mm pc concrete edging set flush with ground.

SITE ROADS AND STREET LIGHTING All to be to council requirements and adoptable standards.

TREES TO BE RETAINED

TREES TO BE REMOVED

PUBLIC RIGHT OF WAY